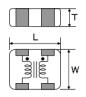

## External Dimensions

| L | 0.65mm ±0.05 |
|---|--------------|
| W | 0.5mm ±0.05  |
| т | 0.3mm ±0.05  |

The data is reference only. Electrical characteristics vary depending on environment or measurement condition. TAIYO YUDEN reserves the right to make change to the Date at any time without notice. Before making final selection, please check product specification.